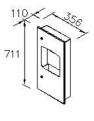

#### **DESCRIPTION:**

1.Material: Stainless steel SUS304 with brushed finish. 2.Wall opening size:305\*660\*92mm. 3.With keyhole and key.

4.Double panel, warp resistant with full-length piano hinge and tumbler lock keyed. 5.Paper towel dispenser box could make the paper towel be drawn out easily and avoid paper towel falling.

#### Certifictaion:

unit:mm