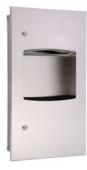

# Recessed Paper Towel Dispenser & Waste Receptacle 6999-47-80S1

### **INTRODUCTION:**

The simple design could fit with all kinds of spaces. Paper Towel Dispenser combine Waste Receptacle could save your space and let you get rid of the sanitary problems.

#### **DESCRIPTION:**

1.Material: Stainless steel SUS304 with brushed finish. 2.Wall opening size:305\*660\*92mm. 3.With keyhole and key.

4.Double panel, warp resistant with full-length piano hinge and tumbler lock keyed. 5.Paper towel dispenser box could make the paper towel be drawn out easily and avoid paper towel falling.

6.Paper towel dispenser box could contain 350 pcs of C-Fold paper towel or 475 pcs of

M-Fold paper towel.

7. Waste receptacle insert 2 gal (7.5L).