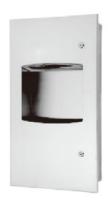

# Recessed Paper Towel Dispenser & Waste Receptacle 6999-47-80S1

### **INTRODUCTION:**

The simple design could fit with all kinds of spaces. Paper Towel Dispenser combine Waste Receptacle could save your space and let you get rid of the sanitary problems.

#### **DESCRIPTION:**

1.Material: Stainless steel SUS304 with brushed finish. 2.Wall opening size:305\*660\*92mm. 3.With keyhole and key.

4.Double panel, warp resistant with full-length piano hinge and tumbler lock keyed. 5.Paper towel dispenser box could make the paper towel be drawn out easily and avoid paper towel falling.

6.Paper towel dispenser box could contain 350 pcs of C-Fold paper towel or 475 pcs of

M-Fold paper towel.

7. Waste receptacle insert 2 gal (7.5L).