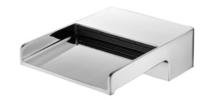

## **INTRODUCTION:**

The internal structure of the Mark series bathtub spout has multiple compartments, which can slow down the speed of the water flow. In addition, the outlet fence in the front has a rectifying effect, which makes the outlet water similar to the natural flow. The simple shape of the product is set off against the cascading stream of water, which is like being in the natural environment when bathing.