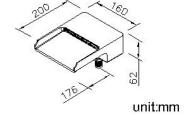

## **DESCRIPTION:**

- 1.Material of sand-casting body meets ISO CuZn40Pb standard.
- 2.Brass with chrome-plated; meets the standard of ASTM-SC2 for 5 years guarantee; passed 96 hours Salt Spray Test.

Certifictaion: