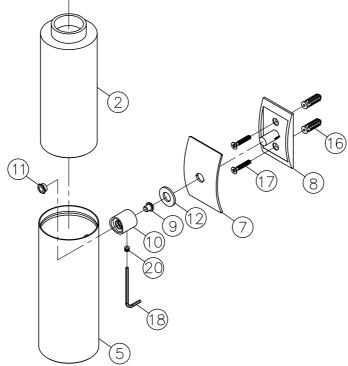

## **Aurora**

Wall-Mounted Soap Dispenser 6899-28-80S1

| NO | Part NO.     | Part Name       | QTY |
|----|--------------|-----------------|-----|
| 1  | 0502-C2-5100 | O-ring          | 1   |
| 2  | 0803-2J-7500 | Bottle          | 1   |
| 3  | 0810-FA-7500 | Adaptor         | 1   |
| 4  | 0810-FD-7500 | Fixing Adaptor  | 1   |
| 5  | 0810-FG-54S1 | Outer Lining    | 1   |
|    | 0820-2D-7900 |                 | 1   |
| 7  | 0899-A4-54S1 | Faceplate       | 1   |
| 8  | 0899-DB-22CB | Fixing Bracket  | 1   |
| 9  | 0899-DC-5400 | Screw           | 1   |
| 10 | 0899-DD-54S1 | Support         | 1   |
| 11 | 0899-DF-5400 | Hex Nut         | 1   |
| 12 | 0899-DG-5100 | Gasket          | 1   |
| 13 | 0803-2G-54S1 | Spout Tube      | 1   |
| 14 | 0899-2E-54S1 | Pump Head Cover | 1   |
| 15 | 0899-2F-7500 | Pump Head       | 1   |
| 16 | F026-00-7500 | Plastic Anchor  | 2   |
| 17 | F026-04-5400 | Screw           | 2   |
| 18 | F026-X0-38ZP | Hex Key         | 1   |
| 19 | 7810-FB-80S1 | Cover           | 1   |
| 20 | F026-28-5400 | Set Screw       | 1   |