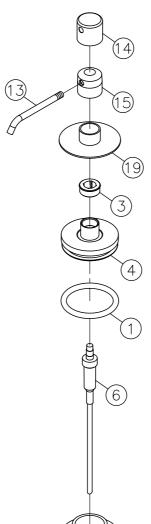

## **Aurora**

Wall-Mounted Soap Dispenser 6899-28-80S1

| NO | Part NO.     | Part Name       | QTY |
|----|--------------|-----------------|-----|
| 1  | 0502-C2-5100 | O-ring          | 1   |
| 2  | 0803-2J-7500 | Bottle          | 1   |
| 3  | 0810-FA-7500 | Adaptor         | 1   |
| 4  | 0810-FD-7500 | Fixing Adaptor  | 1   |
| 5  | 0810-FG-54S1 | Outer Lining    | 1   |
|    | 0820-2D-7900 |                 | 1   |
| 7  | 0899-A4-54S1 | Faceplate       | 1   |
| 8  | 0899-DB-22CB | Fixing Bracket  | 1   |
| 9  | 0899-DC-5400 | Screw           | 1   |
| 10 | 0899-DD-54S1 | Support         | 1   |
| 11 | 0899-DF-5400 | Hex Nut         | 1   |
| 12 | 0899-DG-5100 | Gasket          | 1   |
| 13 | 0803-2G-54S1 | Spout Tube      | 1   |
| 14 | 0899-2E-54S1 | Pump Head Cover | 1   |
| 15 | 0899-2F-7500 | Pump Head       | 1   |
| 16 | F026-00-7500 | Plastic Anchor  | 2   |
| 17 | F026-04-5400 | Screw           | 2   |
| 18 | F026-X0-38ZP | Hex Key         | 1   |
| 19 | 7810-FB-80S1 | Cover           | 1   |
| 20 | F026-28-5400 | Set Screw       | 1   |