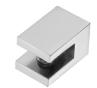

## Shelf Holders 6817-7W-80CP

## **INTRODUCTION:**

The main body had been designed with lovable elongate square shape, it demonstrate the neat esthetic sensibilities.

unit:mm

## **DESCRIPTION:**

- 1.Brass of sand-casting body meets JIS 3604 standard
- 2.Premium metal construction for durability
- 3.Justime finishes resist corrosion and tarnish
- 4.Finish meets the standard of ASTM-SC2
- 5.Correctly installed product's loading is 5 kg f 6.Coordinates with other products in Cubic Collection