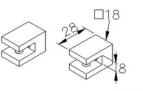

## **INTRODUCTION:**

The main body had been designed with lovable elongate square shape, it demonstrate the neat esthetic sensibilities.

unit:mm