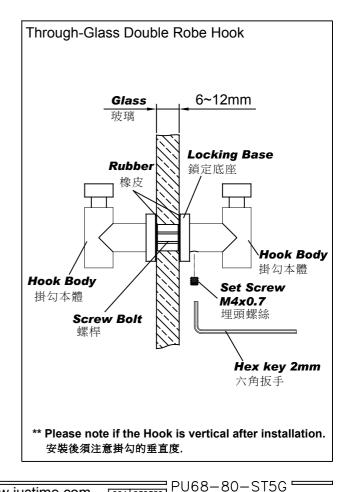

## **INSTALLATION INSTRUCTIONS**

玻璃掛勾安裝說明

- Available thickness of glass is 6~12mm; requested dimension of hole on glass is 14mm. 使用玻璃厚度6~12mm, 鉆孔尺寸Ø14mm.
- Double Robe Hook: Insert *Hook Body* with *Screw Bolt* through glass with *Rubber*, screw and tighten *Locking Base* with *Rubber* on *Screw Bolt* (please make sure glass is between two *Rubbers.*), and then fix the other *Hook Body* with *Set Screw* by *2MM Hex Key* wrench.
  雙邊:掛勾本體底座套入橡皮墊支撑在玻璃一邊,將另一邊橡皮墊套入鎖定 底座鎖入螺桿,掛勾本體套入用六角扳手2MM將埋頭螺絲固定.
- Single Robe Hook: Fix single Hook Body on glass with Rubbers and Locking Base securely, and please make sure glass is between two Rubbers.