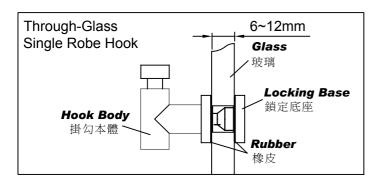

## **INSTALLATION INSTRUCTIONS**

玻璃掛勾安裝說明

- Available thickness of glass is 6~12mm; requested dimension of hole on glass is 14mm. 使用玻璃厚度6~12mm, 鉆孔尺寸Ø14mm.
- Double Robe Hook: Insert *Hook Body* with *Screw Bolt* through glass with *Rubber*, screw and tighten *Locking Base* with *Rubber* on *Screw Bolt* (please make sure glass is between two *Rubbers.*), and then fix the other *Hook Body* with *Set Screw* by *2MM Hex Key* wrench.
  雙邊:掛勾本體底座套入橡皮墊支撑在玻璃一邊,將另一邊橡皮墊套入鎖定 底座鎖入螺桿,掛勾本體套入用六角扳手2MM將埋頭螺絲固定.
- Single Robe Hook: Fix single Hook Body on glass with Rubbers and Locking Base securely, and please make sure glass is between two Rubbers.

單邊:掛勾本體底座套入橡皮墊支撐在玻璃一邊,將另一邊橡皮墊套入鎖定 底座鎖入掛勾本體.

MADE IN TAIWAN