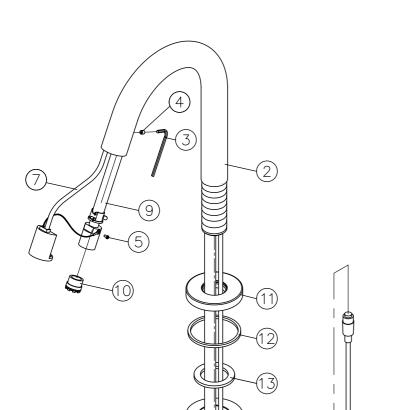

## **Function**

Sensor Basin Faucet 6797-S0-80CP

19

| NO | Part NO.     | Part Name         | QTY |
|----|--------------|-------------------|-----|
| 1  | 0797-SR-7900 | Valve Control Box | 1   |
| 2  | 6797-S0-78CP | Faucet Body       | 1   |
| 3  | 0797-SQ-5400 | Hex. Key          | 1   |
| 4  | 0797-SW-5400 | Set Screw         | 1   |
| 5  | 0797-SX-5400 | Cap Head Bolt     | 1   |
| 6  | 0797-SY-5400 | Clip              | 1   |
| 7  | 0797-SD-7900 | Sensor Assembly   | 1   |
| 8  | 0797-SZ-7900 | Signal Wire       | 1   |
| 9  | 6797-SH-7900 | Hose              | 1   |
| 10 | N001-22-79C0 | Aerator           | 1   |
| 11 | 0797-SK-22CP | Flange            | 1   |
| 12 | D007-00-5100 | Spacer            | 1   |
| 13 | C003-00-5100 | Rubber Gasket     | 1   |
| 14 | D004-00-5600 | Gasket            | 1   |
| 15 | CA13-RJ-7500 | Locking Nut       | 1   |
| 16 | 0797-SS-5400 | Screw             | 4   |
| 17 | 0797-ST-7500 | Plastic Anchor    | 4   |
| 18 | 6874-KB-80CR | Connector         | 1   |
| 19 | S030-FF-7900 | Braided Hose      | 1   |
|    |              | _                 |     |