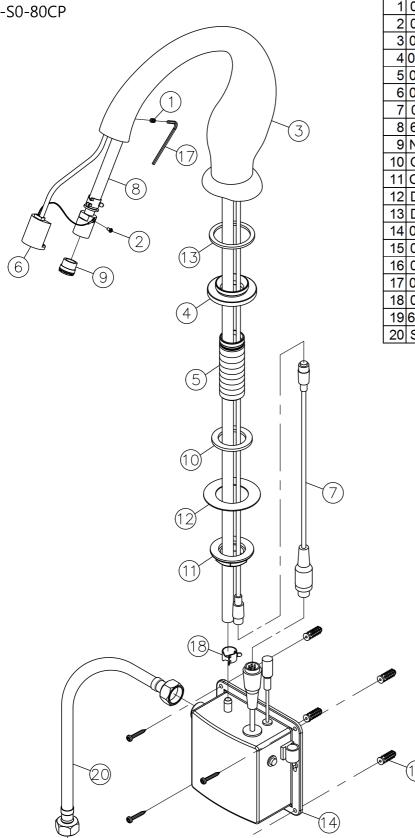

## **Ether**

Sensor Basin Faucet

| NO | Part NO.     | Part Name             | QTY |
|----|--------------|-----------------------|-----|
| 1  | 0797-SV-5400 | Set Screw             | 1   |
| 2  | 0797-SX-5400 | Bolt                  | 1   |
| 3  | 0781-SA-03CJ | Sensor Soap Dispenser | 1   |
| 4  | 0781-SB-68RB | Fixing Ring Nut       | 1   |
| 5  | 0797-SJ-68RB | Threaded Shank        | 1   |
| 6  | 0797-SD-7900 | Sensor Assembly       | 1   |
| 7  | 0797-SZ-7900 | Signal Wire           | 1   |
| 8  | 6797-SH-7900 | Hose                  | 1   |
| 9  | N001-22-79C0 | Aerator               | 1   |
| 10 | C003-00-5100 | Rubber Gasket         | 1   |
| 11 | CA13-RJ-7500 | Hex Nut (Black)       | 1   |
| 12 | D004-00-5600 | Gasket                | 1   |
| 13 | D053-00-5101 | Gasket                | 1   |
| 14 | 0797-SR-7900 | Valve Control Box     | 1   |
| 15 | 0797-SS-5400 | Screw                 | 4   |
| 16 | 0797-ST-7500 | Plastic Anchor        | 4   |
| 17 | 0797-SQ-5400 | Hex Key (2.0mm)       | 1   |
| 18 | 0797-SY-5400 | Clip                  | 1   |
| 19 | 6874-KB-80CR | Check Valve Connector | 1   |
| 20 | S030-FF-7900 | Braided Hose          | 1   |