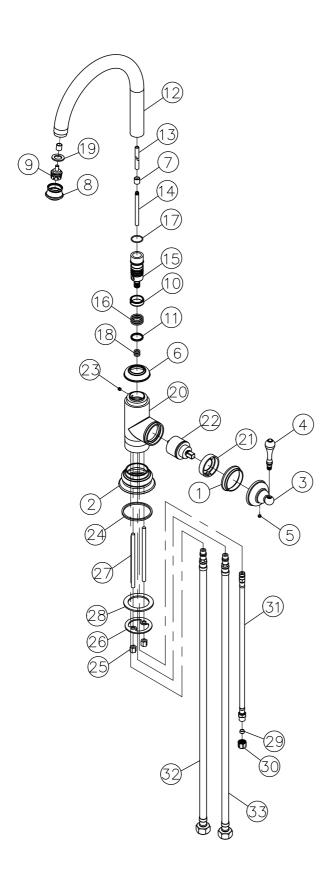

## Classik

Filtered Water Kitchen Faucet 6703-GX-80CP

| NO | Part NO.     | Part Name             | QTY    |
|----|--------------|-----------------------|--------|
| 1  | 0703-GV-68CP | Fixing Ring of Handle | 1      |
| 2  | 0703-UK-22CP | Mounting Base         | 1      |
| 3  | 0703-BJ-22CP | Handle Cap            | 1      |
| 4  | 0703-BL-68CP | Handle Lever          | 1      |
| 5  | F026-49-54LM | Set Screw             | 1      |
| 6  | 0703-GQ-68CP | Escutcheon of Spout   | 1      |
| 7  | 0703-GM-7500 | Tube Spacer           | 2      |
| 8  | 0703-GW-68CP | Aerator Shell         | 1      |
| 9  | 0771-GV-7900 | Aerator               | 1      |
| 10 | 0703-GT-7500 | C-Clip                | 1      |
| 11 | 0703-GU-7500 | C-Clip                | 1      |
| 12 | 0771-9S-77CP | Spout                 | 1      |
| 13 | 0771-GM-5100 | Silicone Tube         | 1      |
| 14 | 0703-GR-5400 | Inner Tube            | 1      |
| 15 | 0703-GS-62RB | Spout Connector       | 1      |
| 16 | C078-00-5101 | O-Ring                | 3<br>1 |
| 17 | C082-00-5101 | O-Ring                |        |
| 18 | MA19-RJ-5101 | O-Ring                | 3      |
| 19 | D075-00-5101 | Spacer                | 1      |
| 20 | 0703-GX-61CP | Faucet Body           | 1      |
| 21 | 0771-A9-22CR | Cartridge Fixing Nut  | 1      |
| 22 | K035-21-7900 | Cartridge             | 1      |
| 23 | F026-28-54LM | Set Screw             | 1      |
| 24 | D007-00-5100 | Gasket                | 1      |
| 25 | 0796-E8-68RB |                       | 2      |
| 26 | 0874-9G-5400 | Fixing Washer (SST)   | 1      |
| 27 | 0909-9H-5400 | Threading Bolt        | 2      |
| 28 | D054-00-5100 | Spacer                | 1      |
| 29 | 0783-X0-7500 | Sealing Gasket        | 1      |
|    | 0783-Z0-68RB |                       | 1      |
| 31 | S030-MM-79F0 | Braided Hose          | 1      |
| 32 | S060-FM-79F1 | Braided Hose          | 1      |
| 33 | S060-FM-79F2 | Braided Hose          | 1      |