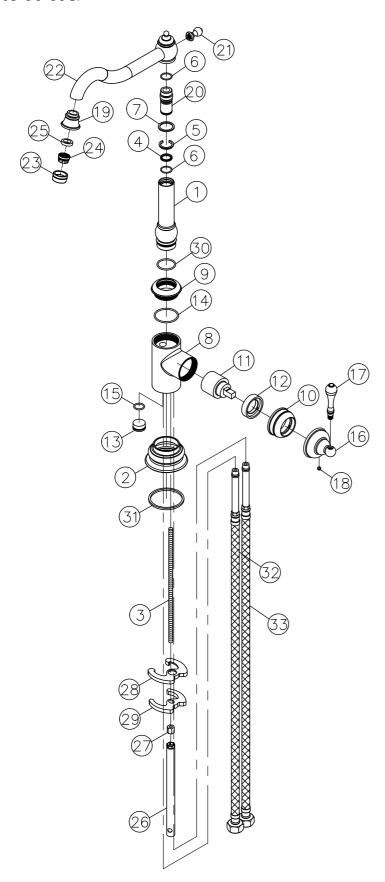

## Classik

Kitchen Faucet 6703-96-80CP

| NO | Part NO.     | Part Name                      | QTY |
|----|--------------|--------------------------------|-----|
| 1  | 0703-CC-68CP | Spout Middle Tube              | 1   |
| 2  | 0703-UK-22CP | Mounting Base                  | 1   |
| 3  |              | Mounting Bolt                  | 1   |
| 4  | 0770-C0-5100 | Gasket                         | 1   |
| 5  | 0796-A9-7500 | C-Clip                         | 1   |
| 6  | 0874-9D-5101 | O-Ring                         | 2   |
| 7  | 0909-CB-7500 | Plastic Washer                 | 1   |
| 8  | 0703-1A-22CP | Faucet Main Body               | 1   |
| 9  | 0703-B1-68CP | Faucet Body Fixing Nut         | 1   |
| 10 | 0703-BK-22CP | Handle Fixing Nut              | 1   |
| 11 | 0770-9H-7900 | Ceramic Cartridge              | 1   |
| 12 | 0803-9S-68CR | Threaded Shank                 | 1   |
| 13 | 0904-FD-68CR | Sealing Nut For Sprayer Outlet | 1   |
| 14 | C139-00-5101 | O-Ring                         | 1   |
| 15 | MA17-RJ-5101 | O-Ring                         | 1   |
| 16 | 0703-BJ-22CP | Handle Cap                     | 1   |
| 17 | 0703-BL-68CP | Handle Lever                   | 1   |
| 18 | F026-49-54LM | Set Screw                      | 1   |
| 19 | 0703-D1-68CP | Aerator Housing                | 1   |
| 20 | 0703-FK-68CR | Spout Connector                | 1   |
| 21 | 0703-GF-68CP | Spout Knob                     | 1   |
|    | 6703-F1-79CP |                                | 1   |
| 23 | 0803-AE-68CP | Aerator Shell                  | 1   |
| 24 | 0874-C6-7900 | Aerator                        | 1   |
| 25 | D051-00-5101 | Washer                         | 1   |
| 26 | 0755-H6-38ZP | Hex Mounting Sleeve            | 1   |
| 27 | 0796-E8-68RB | Hex Nut                        | 1   |
|    |              | Rubber Washer                  | 1   |
| 29 | F026-C9-55CN | Mounting Bracket               | 1   |
|    | C091-00-5100 |                                | 1   |
| 31 | D007-00-5100 | Gasket                         | 1   |
| 32 | S068-FA-7901 | Braided Hose                   | 1   |
| 33 | S068-FA-7902 | Braided Hose                   | 1   |