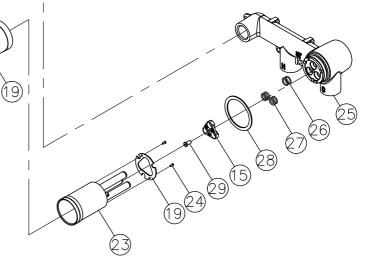

## Wall-Mounted Basin Mixer 5790-X2-80CP

| NO | Part NO.     | Part Name                  | QTY         |
|----|--------------|----------------------------|-------------|
| 1  | 0757-NC-62RB | Nipple                     | 1           |
| 2  | 0781-JH-7900 | Aerator                    | 1           |
| 3  | 0790-92-64CJ | Spout                      | 1           |
| 4  | 0757-C3-5101 | O-Ring                     | 1           |
| 5  | 0790-TC-62CR | Spout Base                 | 1           |
| 6  | 0903-UT-7600 | Adhesive Foam              | 1           |
| 7  | E042-00-5400 | Washer                     | 1           |
| 8  | F026-39-5400 | Set Screw                  | 2           |
| 9  | F026-X0-38ZP | Hex Key                    | 2<br>2<br>1 |
| 10 | 0790-CB-22CP | Decorative Flange          |             |
| 11 | 0790-CC-68CR | Handle Base                | 1           |
| 12 | D055-00-5100 | Gasket                     | 1           |
| 13 | 0790-CA-22CJ | Handle                     | 1           |
| 14 | F026-49-5400 | Set Screw                  | 1           |
| 15 | 0927-CM-7500 | Retaining Cover            | 1           |
| 16 | 0770-9H-7900 | Ceramic Cartridge          | 1           |
| 17 | 0927-CC-68RB | Nut                        | 1           |
| 18 | 0927-CD-7500 | Insert Nut                 | 1           |
| 19 | 0927-CF-68RB | Nipple                     | 1           |
| 20 | 0927-CG-5400 | Spacer                     | 1           |
| 21 | 0757-CX-7900 | Cartridge Base             | 1           |
| 22 | 0904-CW-5101 | Rubber Gasket              | 1           |
| 23 | 9927-CA-79RB | Ceramic Cartridge Assembly | 1           |
| 24 | F126-03-5400 | Screw                      | 2           |
| 25 | 9927-XA-79RB | Built-In Valve Only        | 2<br>1<br>2 |
| 26 | C099-01-5134 | O-Ring(Blue)               | 2           |
| 27 | C149-01-5138 | O-Ring(Red)                | 4           |
| 28 | E061-00-38ZP | Washer                     | 1           |
|    | F026-72-5400 | Screw                      | 1           |
| 30 | T001-14-7513 | Кеу                        | 1           |