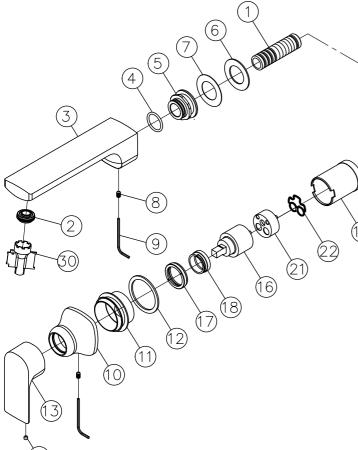

## Wall-Mounted Basin Mixer 5790-X2-80CP

| NO | Part NO.     | Part Name                  | QTY         |
|----|--------------|----------------------------|-------------|
| 1  | 0757-NC-62RB | Nipple                     | 1           |
| 2  | 0781-JH-7900 | Aerator                    | 1           |
| 3  | 0790-92-64CJ | Spout                      | 1           |
| 4  | 0757-C3-5101 | O-Ring                     | 1           |
| 5  | 0790-TC-62CR | Spout Base                 | 1           |
| 6  | 0903-UT-7600 | Adhesive Foam              | 1           |
| 7  | E042-00-5400 | Washer                     | 1           |
| 8  | F026-39-5400 | Set Screw                  | 2           |
| 9  | F026-X0-38ZP | Hex Key                    | 2<br>2<br>1 |
| 10 | 0790-CB-22CP | Decorative Flange          |             |
| 11 | 0790-CC-68CR | Handle Base                | 1           |
| 12 | D055-00-5100 | Gasket                     | 1           |
| 13 | 0790-CA-22CJ | Handle                     | 1           |
| 14 | F026-49-5400 | Set Screw                  | 1           |
| 15 | 0927-CM-7500 | Retaining Cover            | 1           |
| 16 | 0770-9H-7900 | Ceramic Cartridge          | 1           |
| 17 | 0927-CC-68RB | Nut                        | 1           |
| 18 | 0927-CD-7500 | Insert Nut                 | 1           |
| 19 | 0927-CF-68RB | Nipple                     | 1           |
| 20 | 0927-CG-5400 | Spacer                     | 1           |
| 21 | 0757-CX-7900 | Cartridge Base             | 1           |
| 22 | 0904-CW-5101 | Rubber Gasket              | 1           |
| 23 | 9927-CA-79RB | Ceramic Cartridge Assembly | 1           |
| 24 | F126-03-5400 | Screw                      | 2           |
| 25 | 9927-XA-79RB | Built-In Valve Only        | 2<br>1<br>2 |
| 26 | C099-01-5134 | O-Ring(Blue)               | 2           |
| 27 | C149-01-5138 | O-Ring(Red)                | 4           |
| 28 | E061-00-38ZP | Washer                     | 1           |
|    | F026-72-5400 | Screw                      | 1           |
| 30 | T001-14-7513 | Кеу                        | 1           |